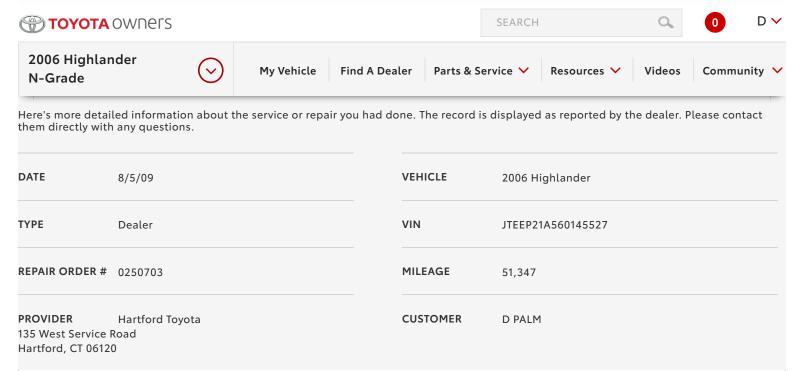

| JOB | DATE   | OPERATION          | DETAILS                                                                                                                                                               |                                        | PAYMENT         |                      |
|-----|--------|--------------------|-----------------------------------------------------------------------------------------------------------------------------------------------------------------------|----------------------------------------|-----------------|----------------------|
| 1   | 8/5/09 | BODY ELECTRICAL    | BODY ELECTRICAL ~ ~TO TRUCK<br>OPERATOR STATES THE ENGINE WILL NOT<br>TURN OVERBROKEN WIRE ON STARTER-<br>- ~ ~FOUND WIRE BROKEN ON TOP X<br>WARR APPROVAL VSA1TP9697 |                                        | CUSTOMER<br>PAY |                      |
|     |        |                    | PARTS                                                                                                                                                                 |                                        |                 |                      |
|     |        |                    | NAME<br>STARTER, RMFG<br>STARTER, RMFG                                                                                                                                | PART #<br>281002002084<br>281002002084 |                 | <b>QTY</b><br>1<br>1 |
| 2   | 8/5/09 | BODY ELECT CONCERN | BODY ELECT CONCERN ~ ~REPLACED BATTERY THAT FAILED LOAD TEST                                                                                                          |                                        | CUSTOMER<br>PAY |                      |
|     |        |                    | PARTS                                                                                                                                                                 |                                        |                 |                      |
|     |        |                    | NAME<br>TRUESTART BATTERY                                                                                                                                             | PART #<br>0054424F60575                |                 | <b>QTY</b><br>1      |
|     |        |                    |                                                                                                                                                                       |                                        |                 |                      |